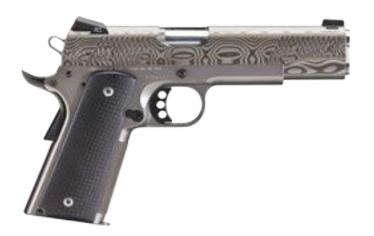

| 1911 A5™                                                | MSRP \$1,995              | Pg 45 | 1911 C4-Ti™ | MSRP \$3,795" (Stainless Slide) | \$5,095 (Damascus Slide) | Pg 52 |
|---------------------------------------------------------|---------------------------|-------|-------------|---------------------------------|--------------------------|-------|
|                                                         |                           |       |             |                                 |                          |       |
|                                                         |                           |       |             |                                 |                          |       |
| 1911 A5-TR™                                             | MSRP \$1,995              | Pg 46 |             |                                 |                          |       |
| TOTI NO TIC                                             | morr v1,555               | rg 40 |             |                                 |                          |       |
|                                                         |                           |       |             |                                 |                          |       |
|                                                         |                           |       |             |                                 |                          |       |
| 1911 A4™                                                | MSRP \$1,995              | Pg 46 |             |                                 |                          |       |
|                                                         |                           |       |             |                                 |                          |       |
|                                                         |                           |       |             |                                 |                          |       |
| 1911 G5-Ti <sup>™</sup> MSRP \$3,495* (Stainless Slide) | \$4,795* (Damascus Slide) | Pg 50 |             |                                 |                          |       |
|                                                         |                           |       |             |                                 |                          |       |
|                                                         |                           |       | 1911 C4     | MSRP \$2,895 (Stainless Slide)  | \$4,195 (Damascus Slide) | Pg 52 |
|                                                         |                           |       |             |                                 |                          |       |