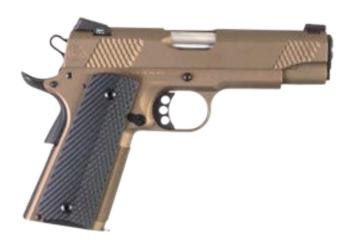

| 1911 A5™                                                | MSRP \$1,995              | Pg 45 | 1911 C4-Ti™ | MSRP \$3,795" (Stainless Slide) | \$5,095 (Damascus Slide) | Pg 52 |
|---------------------------------------------------------|---------------------------|-------|-------------|---------------------------------|--------------------------|-------|
|                                                         |                           |       |             |                                 |                          |       |
|                                                         |                           |       |             |                                 |                          |       |
| 1911 A5-TR™                                             | MSRP \$1,995              | Pg 46 |             |                                 |                          |       |
| TOTI NO TIC                                             | morr v1,555               | rg 40 |             |                                 |                          |       |
|                                                         |                           |       |             |                                 |                          |       |
|                                                         |                           |       |             |                                 |                          |       |
| 1911 A4™                                                | MSRP \$1,995              | Pg 46 |             |                                 |                          |       |
|                                                         |                           |       |             |                                 |                          |       |
|                                                         |                           |       |             |                                 |                          |       |
| 1911 G5-Ti <sup>™</sup> MSRP \$3,495* (Stainless Slide) | \$4,795* (Damascus Slide) | Pg 50 |             |                                 |                          |       |
|                                                         |                           |       |             |                                 |                          |       |
|                                                         |                           |       | 1911 C4     | MSRP \$2,895 (Stainless Slide)  | \$4,195 (Damascus Slide) | Pg 52 |
|                                                         |                           |       |             |                                 |                          |       |