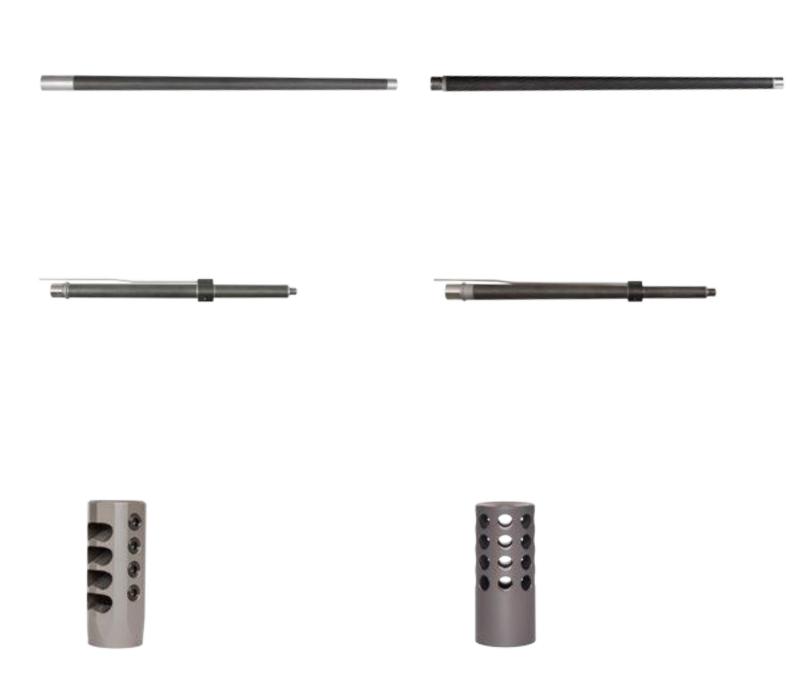

ELR™ MSRP \$2,795 Pg 16

BA Tactical™ MSRP \$2,795 Pg 24

TFM™ MSRP \$4,895 Pg 26

Summit ti<sup>™</sup> MSRP \$5,495 Pg 20 Summit ti-th<sup>™</sup> MSRP \$5,495 Pg 20

## CA-10 DMR™ MSRP #3,245 Pg 40 CA-15 YTAC™ MSRP #2,845 Pg 34 CA-15 G2™ CARBON FIBER BARREL MSRP #2,895 Pg 30 CA-10 G2 STAINLESS STEEL BARREL MSRP #1,749 Pg 30

CA-10 G2 Carbon Fiber Barrel MSRP \$2,995 Pg 38