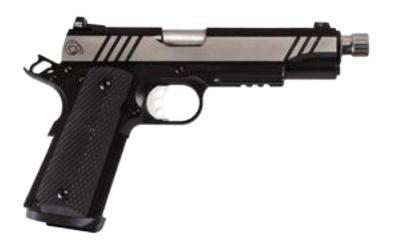

| 1911 A5™                                                | MSRP \$1,995              | Pg 45 | 1911 C4-Ti™ | MSRP \$3,795" (Stainless Slide) | \$5,095 (Damascus Slide) | Pg 52 |
|---------------------------------------------------------|---------------------------|-------|-------------|---------------------------------|--------------------------|-------|
|                                                         |                           |       |             |                                 |                          |       |
|                                                         |                           |       |             |                                 |                          |       |
| 1911 A5-TR™                                             | MSRP \$1,995              | Pg 46 |             |                                 |                          |       |
| TOTI NO TIC                                             | morr v1,555               | rg 40 |             |                                 |                          |       |
|                                                         |                           |       |             |                                 |                          |       |
|                                                         |                           |       |             |                                 |                          |       |
| 1911 A4™                                                | MSRP \$1,995              | Pg 46 |             |                                 |                          |       |
|                                                         |                           |       |             |                                 |                          |       |
|                                                         |                           |       |             |                                 |                          |       |
| 1911 G5-Ti <sup>™</sup> MSRP \$3,495* (Stainless Slide) | \$4,795* (Damascus Slide) | Pg 50 |             |                                 |                          |       |
|                                                         |                           |       |             |                                 |                          |       |
|                                                         |                           |       | 1911 C4     | MSRP \$2,895 (Stainless Slide)  | \$4,195 (Damascus Slide) | Pg 52 |
|                                                         |                           |       |             |                                 |                          |       |