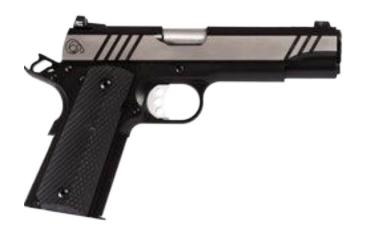

| 1911 A5™                                                | MSRP \$1,995              | Pg 45 | 1911 C4-Ti™ | MSRP \$3,795" (Stainless Slide) | \$5,095 (Damascus Slide) | Pg 52 |
|---------------------------------------------------------|---------------------------|-------|-------------|---------------------------------|--------------------------|-------|
|                                                         |                           |       |             |                                 |                          |       |
|                                                         |                           |       |             |                                 |                          |       |
| 1911 A5-TR™                                             | MSRP \$1,995              | Pg 46 |             |                                 |                          |       |
| TOTI NO TIC                                             | morr v1,555               | rg 40 |             |                                 |                          |       |
|                                                         |                           |       |             |                                 |                          |       |
|                                                         |                           |       |             |                                 |                          |       |
| 1911 A4™                                                | MSRP \$1,995              | Pg 46 |             |                                 |                          |       |
|                                                         |                           |       |             |                                 |                          |       |
|                                                         |                           |       |             |                                 |                          |       |
| 1911 G5-Ti <sup>™</sup> MSRP \$3,495* (Stainless Slide) | \$4,795* (Damascus Slide) | Pg 50 |             |                                 |                          |       |
|                                                         |                           |       |             |                                 |                          |       |
|                                                         |                           |       | 1911 C4     | MSRP \$2,895 (Stainless Slide)  | \$4,195 (Damascus Slide) | Pg 52 |
|                                                         |                           |       |             |                                 |                          |       |