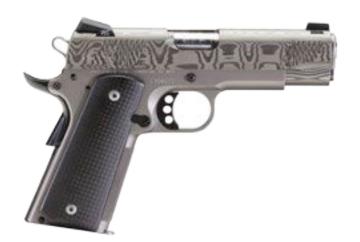

1911 G5<sup>™</sup> MSRP \$2,895\* (Stainless Slide) \$4,295\* (Damascus Slide) Pg 50

CHRISTENSENARMS.COM