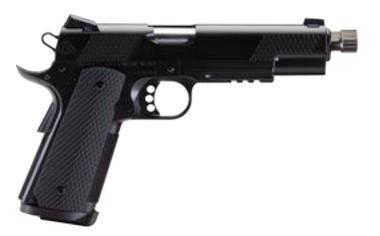

| 1911 A5™                                                | MSRP \$1,995              | Pg 45 | 1911 C4-Ti™ | MSRP \$3,795" (Stainless Slide) | \$5,095 (Damascus Slide) | Pg 52 |
|---------------------------------------------------------|---------------------------|-------|-------------|---------------------------------|--------------------------|-------|
|                                                         |                           |       |             |                                 |                          |       |
|                                                         |                           |       |             |                                 |                          |       |
| 1911 A5-TR™                                             | MSRP \$1,995              | Pg 46 |             |                                 |                          |       |
| TOTI NO TIC                                             | morr v1,555               | rg 40 |             |                                 |                          |       |
|                                                         |                           |       |             |                                 |                          |       |
|                                                         |                           |       |             |                                 |                          |       |
| 1911 A4™                                                | MSRP \$1,995              | Pg 46 |             |                                 |                          |       |
|                                                         |                           |       |             |                                 |                          |       |
|                                                         |                           |       |             |                                 |                          |       |
| 1911 G5-Ti <sup>™</sup> MSRP \$3,495* (Stainless Slide) | \$4,795* (Damascus Slide) | Pg 50 |             |                                 |                          |       |
|                                                         |                           |       |             |                                 |                          |       |
|                                                         |                           |       | 1911 C4     | MSRP \$2,895 (Stainless Slide)  | \$4,195 (Damascus Slide) | Pg 52 |
|                                                         |                           |       |             |                                 |                          |       |