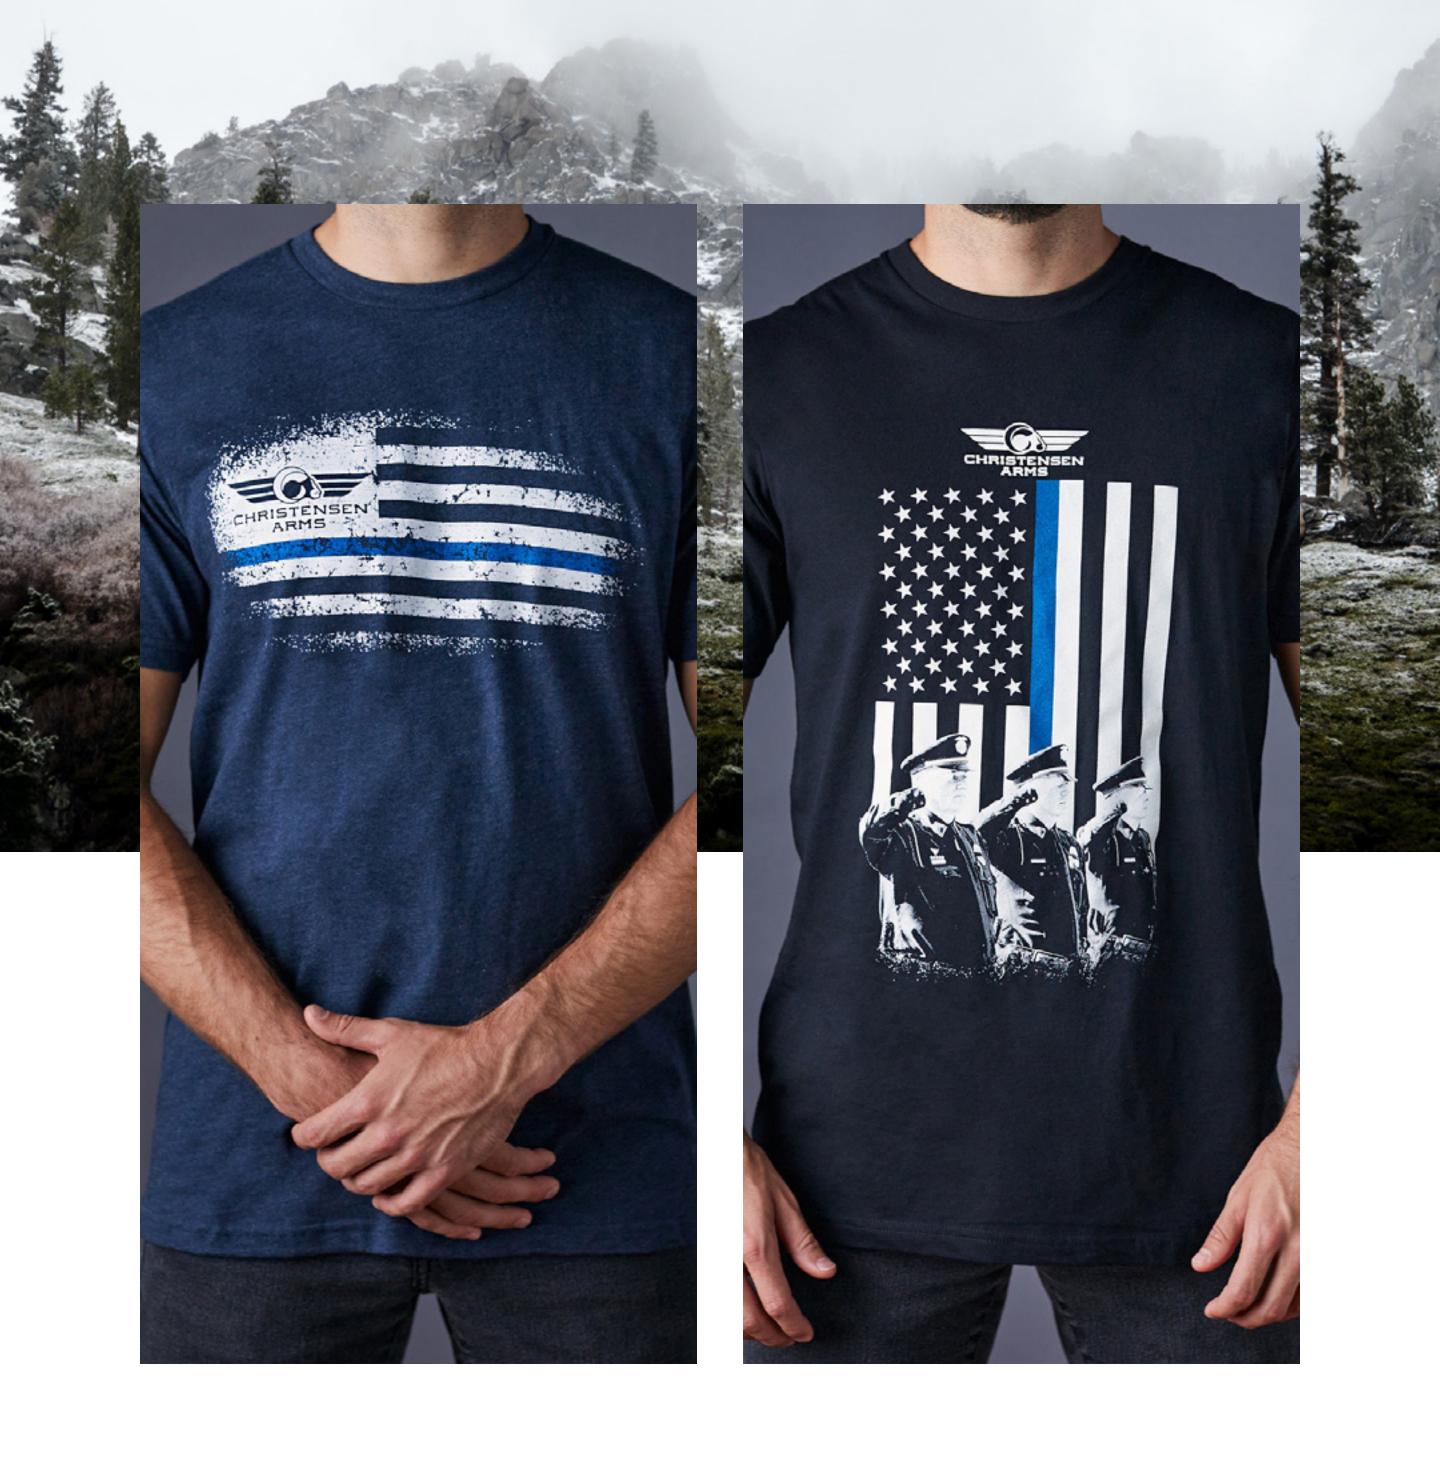

#### BLUE LINE APPAREL

\$24.95 BUY NOW

Designed by the hands of veterans, Nine-line® proves again that what we love most should be shown. Teaming with Christensen Arms, this 50% cotton and 50% polyester short sleeve t-shirt shows excellent quality and fit.