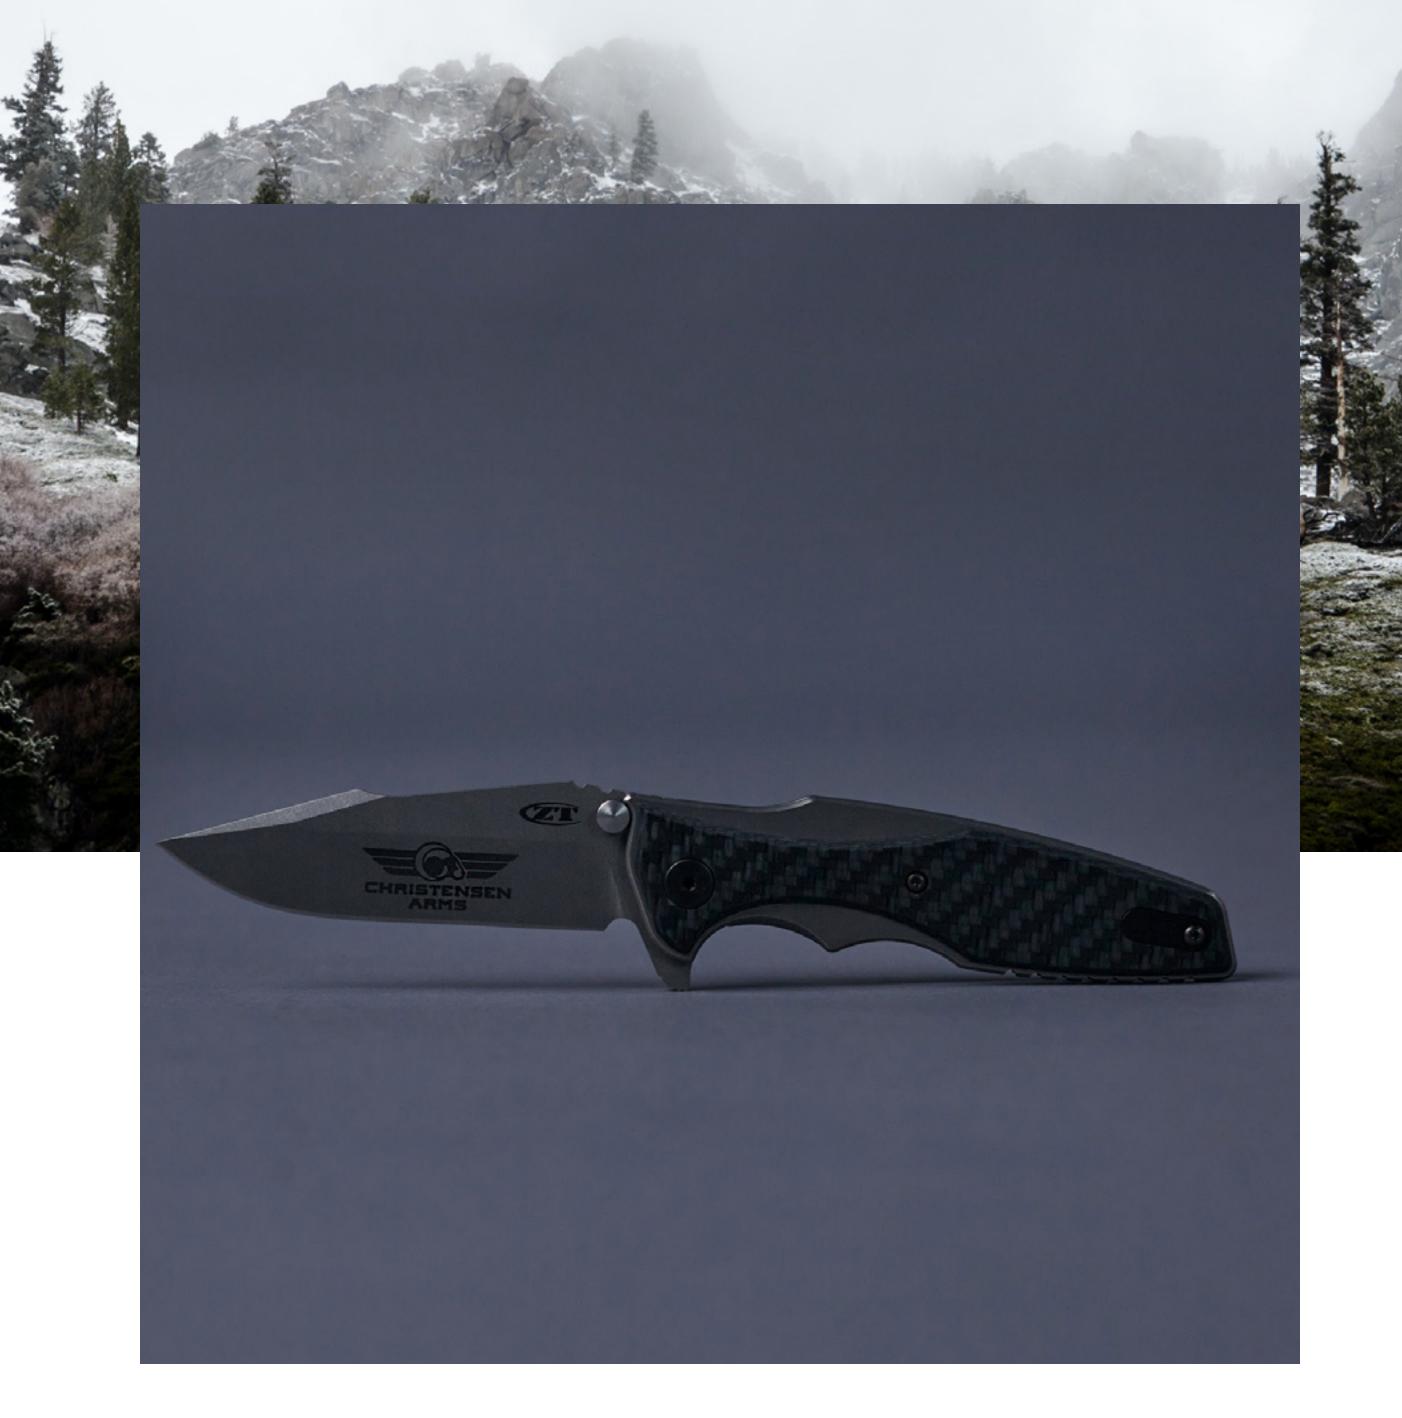

# 25TH ANNIVERSARY CHRISTENSEN ARMS CARBON FIBER KNIFE

\$394.95 BUY NOW

Limited supply of 25 knives for 25 years. We teamed up with Zero Tolerance® to help you celebrate with us the start of Christensen Arms 25 years ago. Established with a titanium frame and a carbon fiber handle, you won't want to put this knife down. Laser etched on one side of the blade with the Christensen Arms logo and a 25th anniversary commemoration on the other side, this blade brings you the quality and assurance you need to accompany you on those back breaking trips or for your every day use.