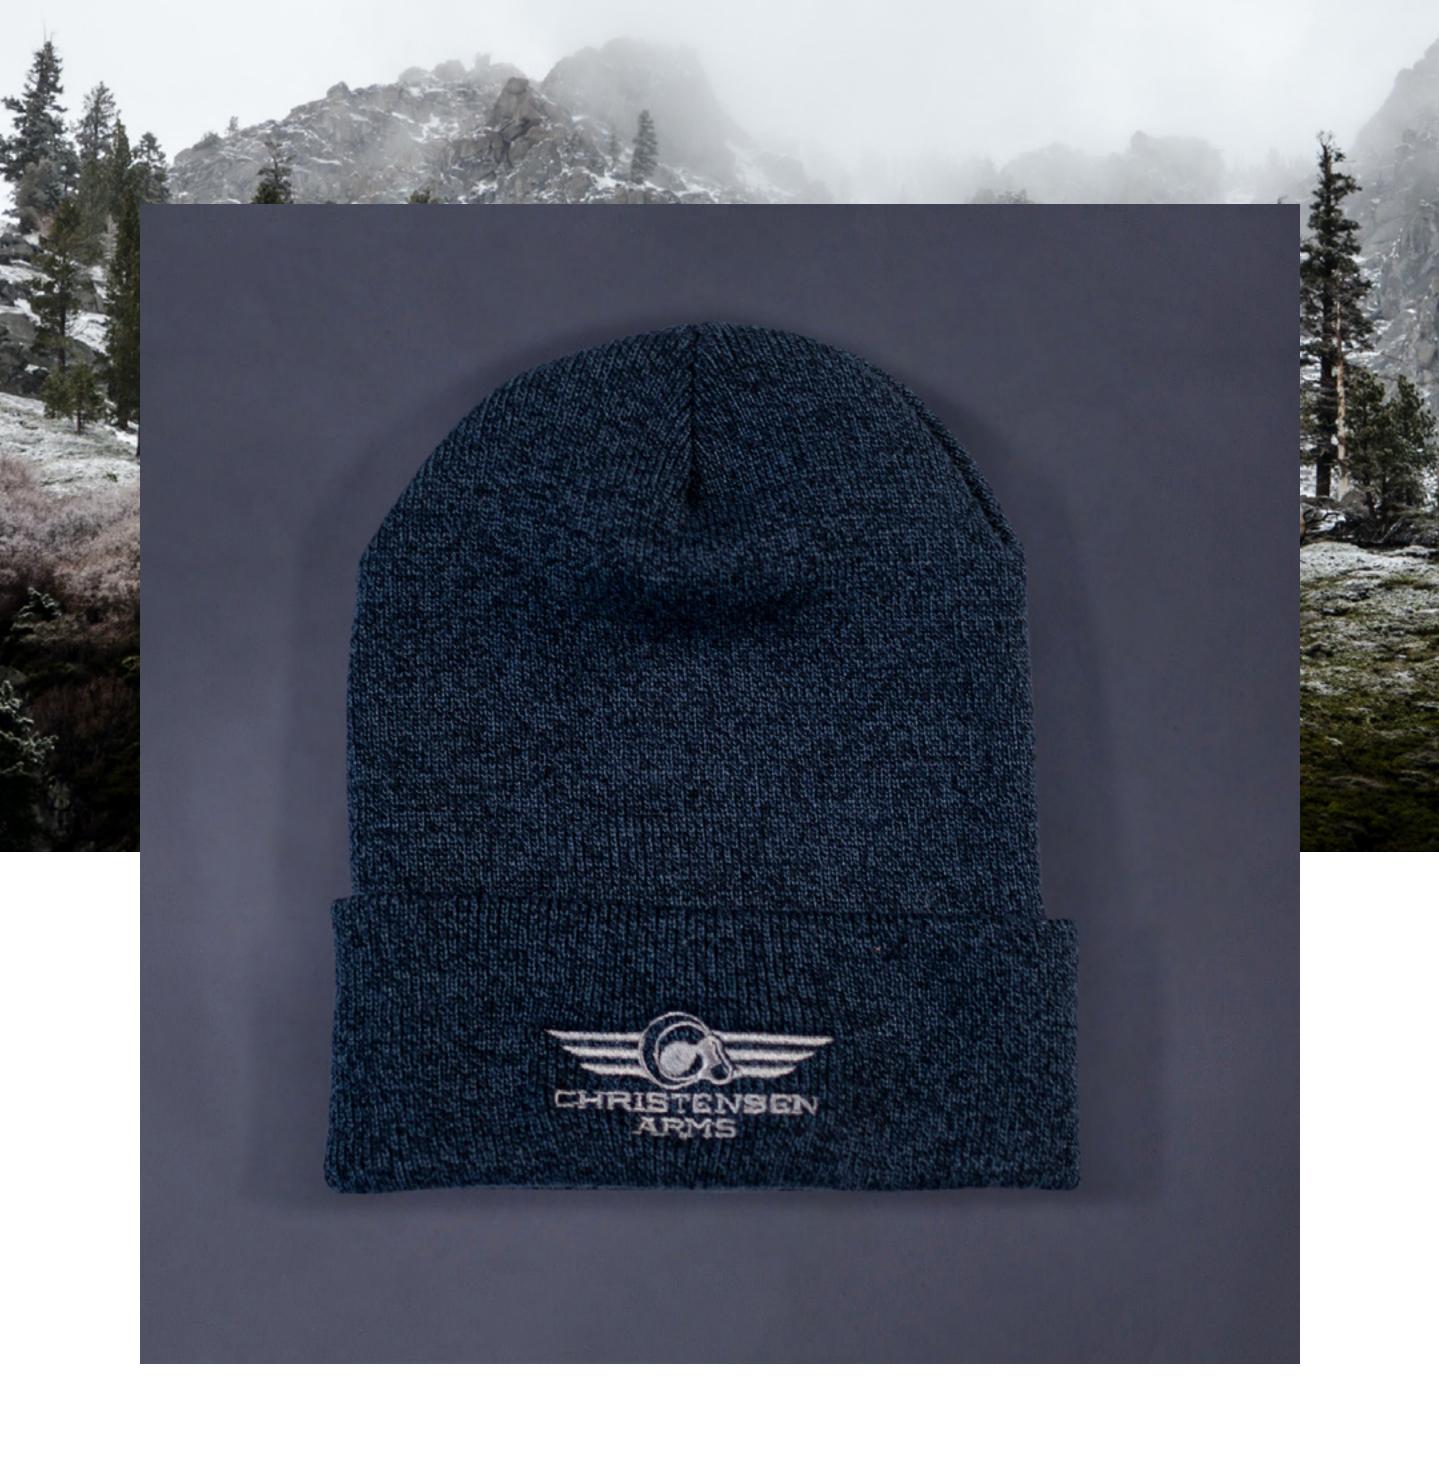

### CHRISTENSEN ARMS LOGO BEANIE WITH CUFF

\$19.95 BUY NOW

Stay comfortable in the cool weather with our new Christensen Arms cuffed beanie. Our heather knit is fit for everyday wear, and the cuff provides 360° of space for a custom patch or embroidery. 100% acrylic is lightweight, soft and warm with a wool-like feel.