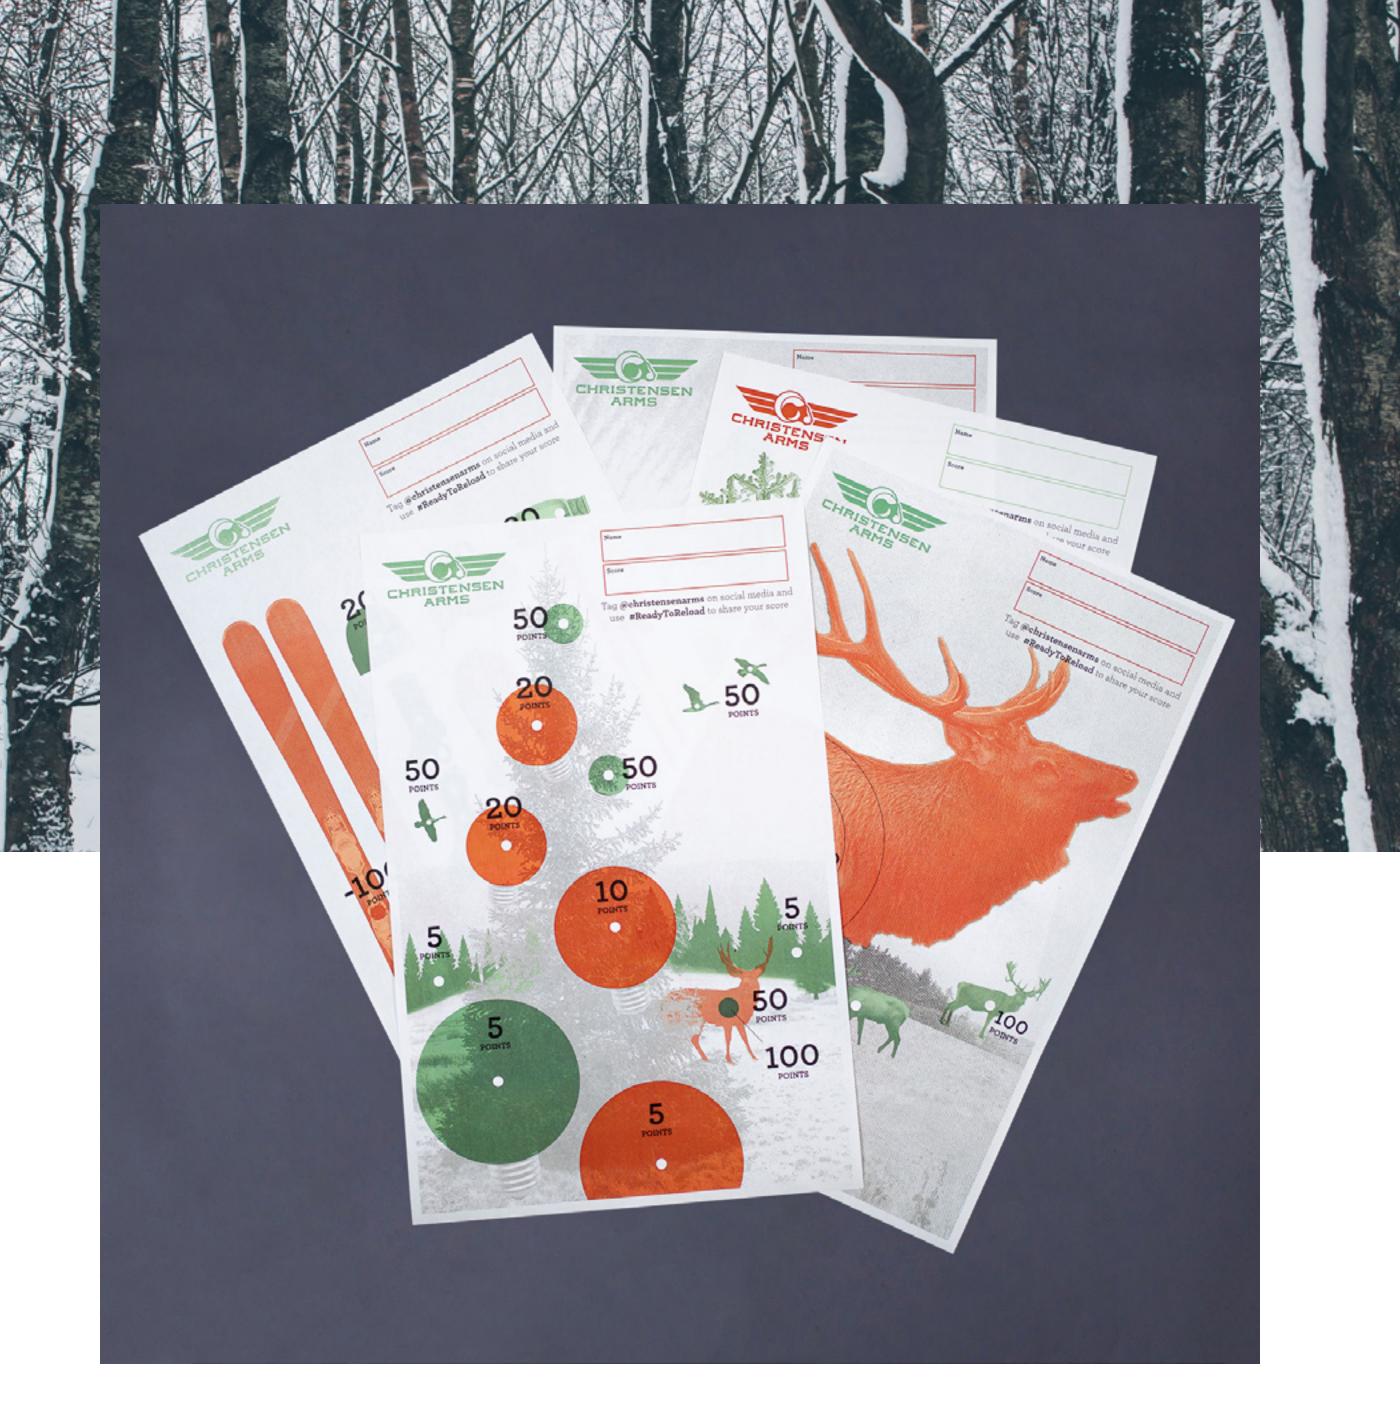

## HOLIDAY SHOOTING TARGETS

\$15.95 BUY NOW

Punch paper in style with our new holiday-themed shooting targets (size 11×17). Stay in the spirit of giving by giving these targets some lead. Two of each target makes for a fun day of shooting or friendly competition. Share on social tagging @christensenarms and use #ReadyToReload.